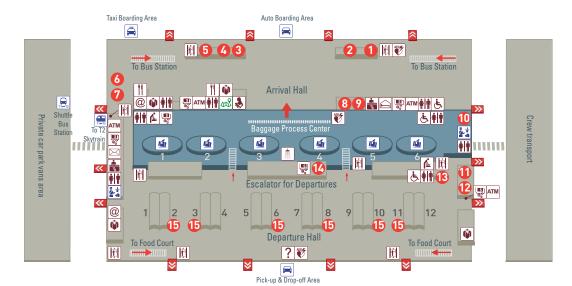

Hotel Bus 🔼 Car park 2 Tour Buş **Bus Station** To 1F Arrivals Hall Ė Arrivals Hall **\*|†**| **\* Ticketing Counter** 13 n

To 1F
Departures Hall

20 
Express bus / Tour bus unloading area

P Carpark 1

- Rental Car Service Center
- Tourism Bureau's Service Counter
- Electronic Stored Value Card Service
- International Medical Service Center
- Taxi Area
- 6 Baggage Service Center
- Mobile Tourist Services
- Foreign workers Airport Pick-up Service Center

- Outy Free Shop Service Center
- Left Luggage
- National Immigration Agency
- (R) Documents, Photographic Services
- Customs Declare & VAT Refund
- Self-Check-in Counters
- 16 17 20 21 Parking Auto-Pay Station
- (R) (P) Convenience Stores